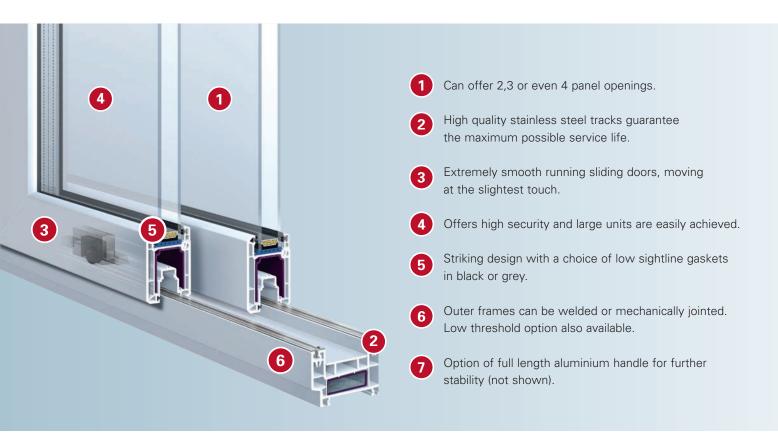

## ► Innovation and Energy Efficiency

Like all of our window and door systems, the PremiLine patio door is packed full of features. It's designed to be easy to fabricate, simple to install and to provide lasting performance. It's also been proven across Europe to withstand the harshest climatic conditions.