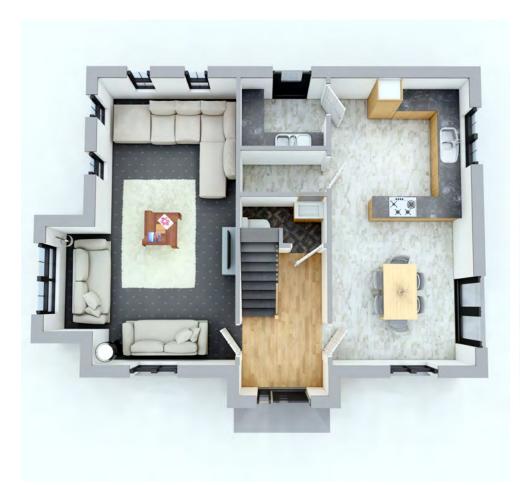

y soft closing kitchen units, worktops and handles from our customised showroom.
- Integrated appliances to include ceramic hob, electric oven, extractor fan, 70/30fridge/freezer & fully integrated dishwasher.
- Concealed under lighting to kitchen units
- Recessed LED down lighters to ceilings

#### Utility

 A choice of high quality doorwith choice of unit, worktop and handle from our customised showroom

### Bathroom, En-suite & WC

- High quality contemporary white sanitary ware with chrome fittings
- Separate shower pod enclosure with high and low level large shower heads
- Chrome towel radiators in bathroom and en suite

\*Images for illustration only\*



# HOUSE TYPE A = 4 Bedroom







# HOUSE TYPE B = 3 Bedroom







# HOUSE TYPE C = 3 Bedroom







# HOUSE TYPE D = 4 Bedroom







# HOUSE TYPE E = 3 Bedroom