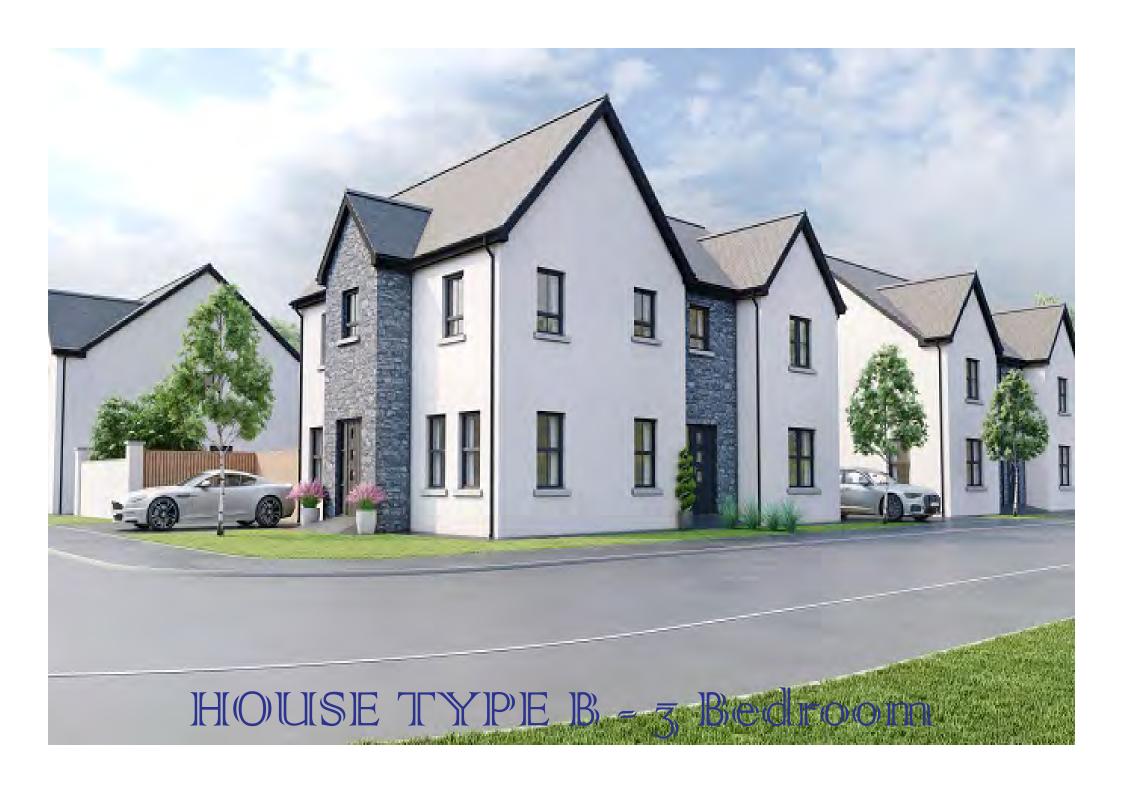

ms, stairs & landing
- Laminate floor or carpet to lounge

#### Kitchen

- A choice of high quality soft closing kitchen units, worktops and handles from our customised showroom.
- Integrated appliances to include ceramic hob, electric oven, extractor fan, 70/30fridge/freezer & fully integrated dishwasher.
- Concealed under lighting to kitchen units
- Recessed LED down lighters to ceilings

#### Utility

 A choice of high quality doorwith choice of unit, worktop and handle from our customised showroom

### Bathroom, En-suite & WC

- High quality contemporary white sanitary ware with chrome fittings
- Separate shower pod enclosure with high and low level large shower heads
- Chrome towel radiators in bathroom and en suite

\*Images for illustration only\*



# HOUSE TYPE A = 4 Bedroom







# HOUSE TYPE B = 3 Bedroom







# HOUSE TYPE C = 3 Bedroom







# HOUSE TYPE D = 4 Bedroom







# HOUSE TYPE E = 3 Bedroom