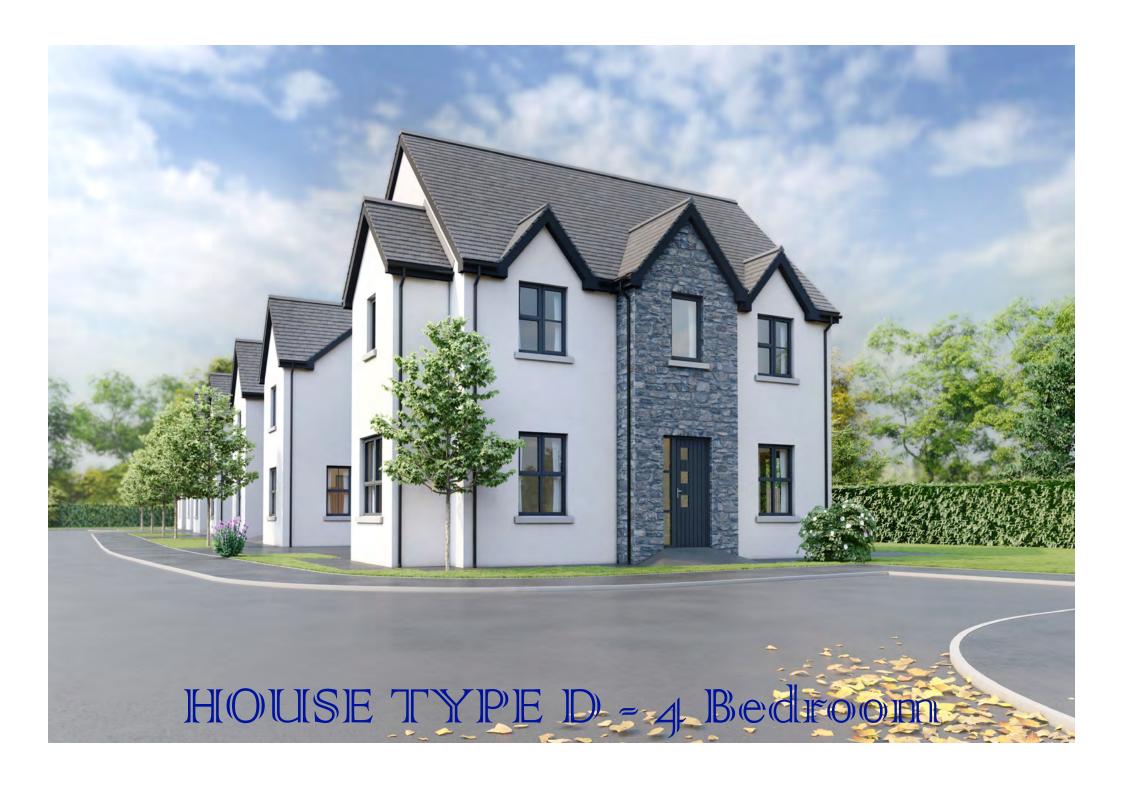

hen

- A choice of high quality soft closing kitchen units, worktops and handles from our customised showroom.
- Integrated appliances to include ceramic hob, electric oven, extractor fan, 70/30fridge/freezer & fully integrated dishwasher.
- Concealed under lighting to kitchen units
- Recessed LED down lighters to ceilings

#### Utility

 A choice of high quality doorwith choice of unit, worktop and handle from our customised showroom

### Bathroom, En-suite & WC

- High quality contemporary white sanitary ware with chrome fittings
- Separate shower pod enclosure with high and low level large shower heads
- Chrome towel radiators in bathroom and en suite

\*Images for illustration only\*



# HOUSE TYPE A = 4 Bedroom







# HOUSE TYPE B = 3 Bedroom







# HOUSE TYPE C = 3 Bedroom







# HOUSE TYPE D = 4 Bedroom







# HOUSE TYPE E = 3 Bedroom