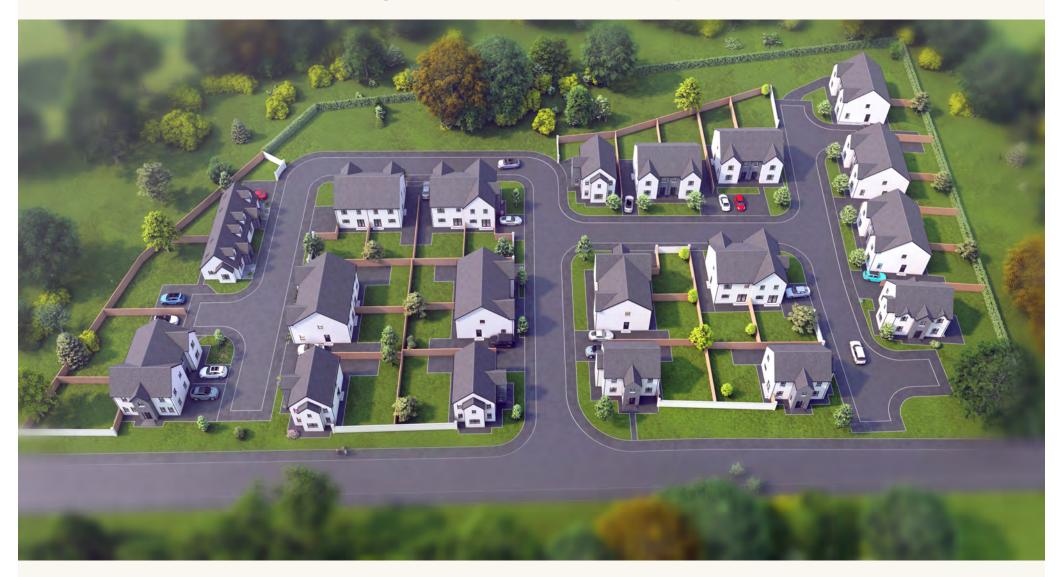

### BILACKWATTER VIIEW



Floor Plan Brochure

### Specification

#### **External Features**

- Built to modern methods of timber frame construction
- Rendered exterior with feature stonework
- High standard floor, wall and loft insulation.
- All gardens to be sowed out and seeded
- Bitmac driveways & pathways
- Paving/walling to rear patio area (where applicable)
- Maintenance free uPVC Tripled glazed A-Rated windows; Black external / white internal windows
- uPVC front & back door with secure multi locking system
- Outside water tap
- External lighting to front and rear doors
- Fencing/ railings to boundaries (where applicable)
- Landscaping to common areas.
- 10 year NHBC warranty

#### **Internal Features**

• Internal décor, walls and ceilings painted throughout

- 5-inch bevelled skirting and 3 inch architr