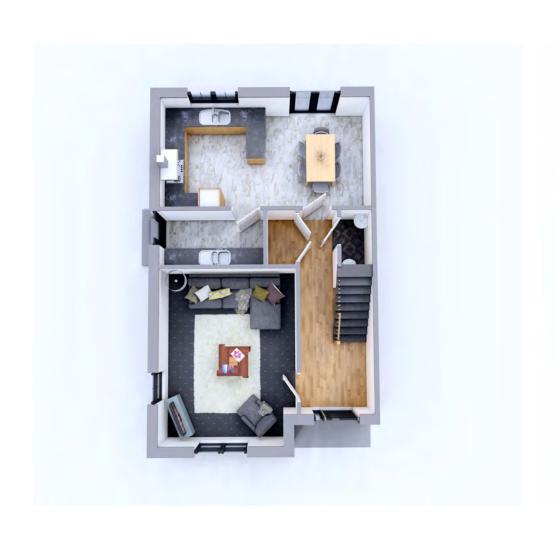

Kitchen

- A choice of high quality soft closing kitchen units, worktops and handles from our customised showroom.
- Integrated appliances to include ceramic hob, electric oven, extractor fan, 70/30fridge/freezer & fully integrated dishwasher.
- Concealed under lighting to kitchen units
- Recessed LED down lighters to ceilings

#### Utility

 A choice of high quality doorwith choice of unit, worktop and handle from our customised showroom

### Bathroom, En-suite & WC

- High quality contemporary white sanitary ware with chrome fittings
- Separate shower pod enclosure with high and low level large shower heads
- Chrome towel radiators in bathroom and en suite

\*Images for illustration only\*



# HOUSE TYPE A = 4 Bedroom







# HOUSE TYPE B = 3 Bedroom







# HOUSE TYPE C = 3 Bedroom







# HOUSE TYPE D = 4 Bedroom







# HOUSE TYPE E = 3 Bedroom