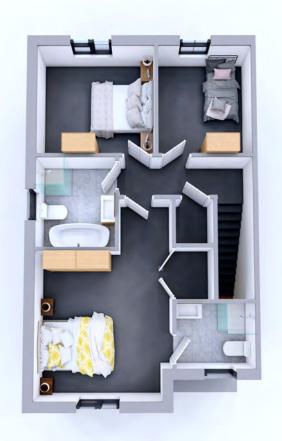

tchen

- A choice of high quality soft closing kitchen units, worktops and handles from our customised showroom.
- Integrated appliances to include ceramic hob, electric oven, extractor fan, 70/30fridge/freezer & fully integrated dishwasher.
- Concealed under lighting to kitchen units
- Recessed LED down lighters to ceilings

#### Utility

 A choice of high quality doorwith choice of unit, worktop and handle from our customised showroom

### Bathroom, En-suite & WC

- High quality contemporary white sanitary ware with chrome fittings
- Separate shower pod enclosure with high and low level large shower heads
- Chrome towel radiators in bathroom and en suite

\*Images for illustration only\*



# HOUSE TYPE A = 4 Bedroom







# HOUSE TYPE B = 3 Bedroom







# HOUSE TYPE C = 3 Bedroom







# HOUSE TYPE D = 4 Bedroom







# HOUSE TYPE E = 3 Bedroom