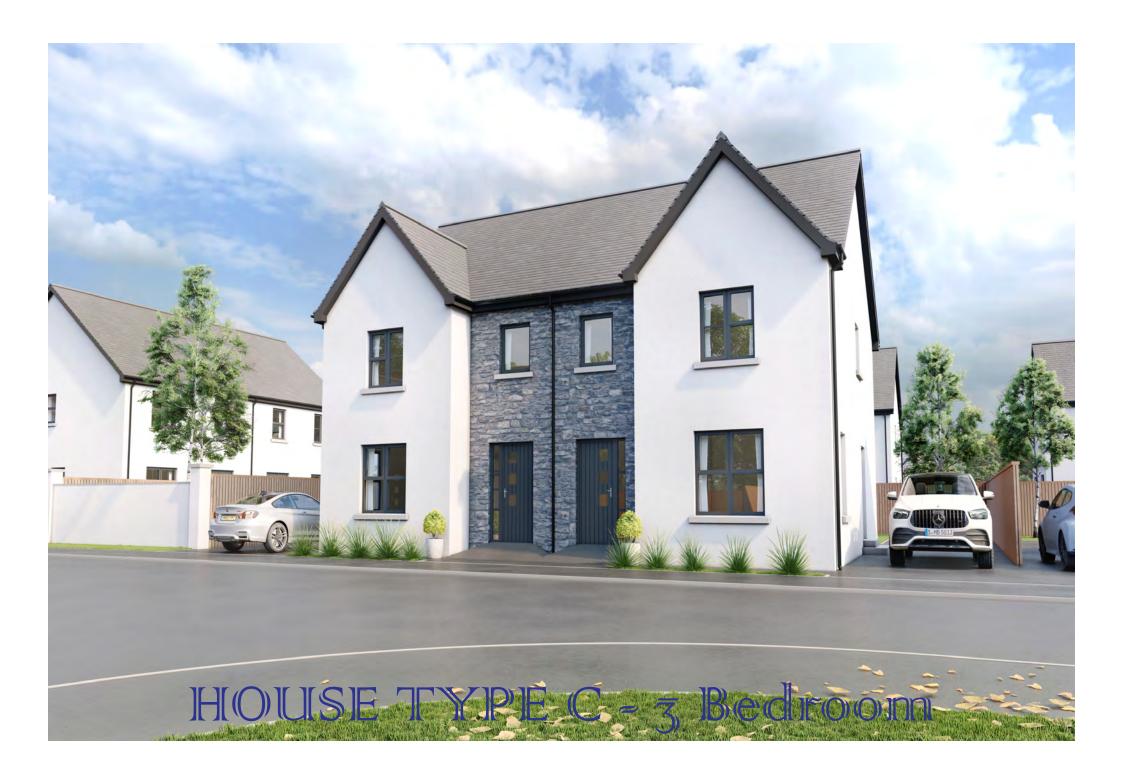

oor or carpet to lounge

#### Kitchen

- A choice of high quality soft closing kitchen units, worktops and handles from our customised showroom.
- Integrated appliances to include ceramic hob, electric oven, extractor fan, 70/30fridge/freezer & fully integrated dishwasher.
- Concealed under lighting to kitchen units
- Recessed LED down lighters to ceilings

#### Utility

 A choice of high quality doorwith choice of unit, worktop and handle from our customised showroom

### Bathroom, En-suite & WC

- High quality contemporary white sanitary ware with chrome fittings
- Separate shower pod enclosure with high and low level large shower heads
- Chrome towel radiators in bathroom and en suite

\*Images for illustration only\*



# HOUSE TYPE A = 4 Bedroom







# HOUSE TYPE B = 3 Bedroom







# HOUSE TYPE C = 3 Bedroom







# HOUSE TYPE D = 4 Bedroom







# HOUSE TYPE E = 3 Bedroom