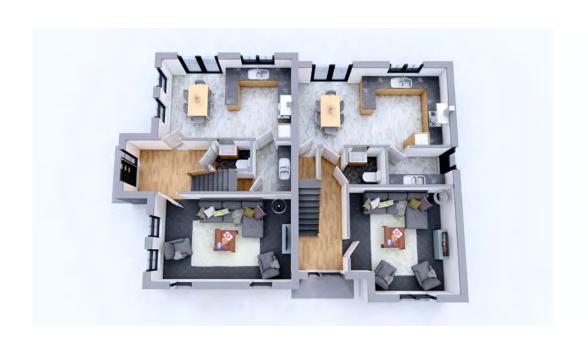

e floor or carpet to lounge

#### Kitchen

- A choice of high quality soft closing kitchen units, worktops and handles from our customised showroom.
- Integrated appliances to include ceramic hob, electric oven, extractor fan, 70/30fridge/freezer & fully integrated dishwasher.
- Concealed under lighting to kitchen units
- Recessed LED down lighters to ceilings

#### Utility

 A choice of high quality doorwith choice of unit, worktop and handle from our customised showroom

### Bathroom, En-suite & WC

- High quality contemporary white sanitary ware with chrome fittings
- Separate shower pod enclosure with high and low level large shower heads
- Chrome towel radiators in bathroom and en suite

\*Images for illustration only\*



# HOUSE TYPE A = 4 Bedroom







# HOUSE TYPE B = 3 Bedroom







# HOUSE TYPE C = 3 Bedroom







# HOUSE TYPE D = 4 Bedroom







# HOUSE TYPE E = 3 Bedroom