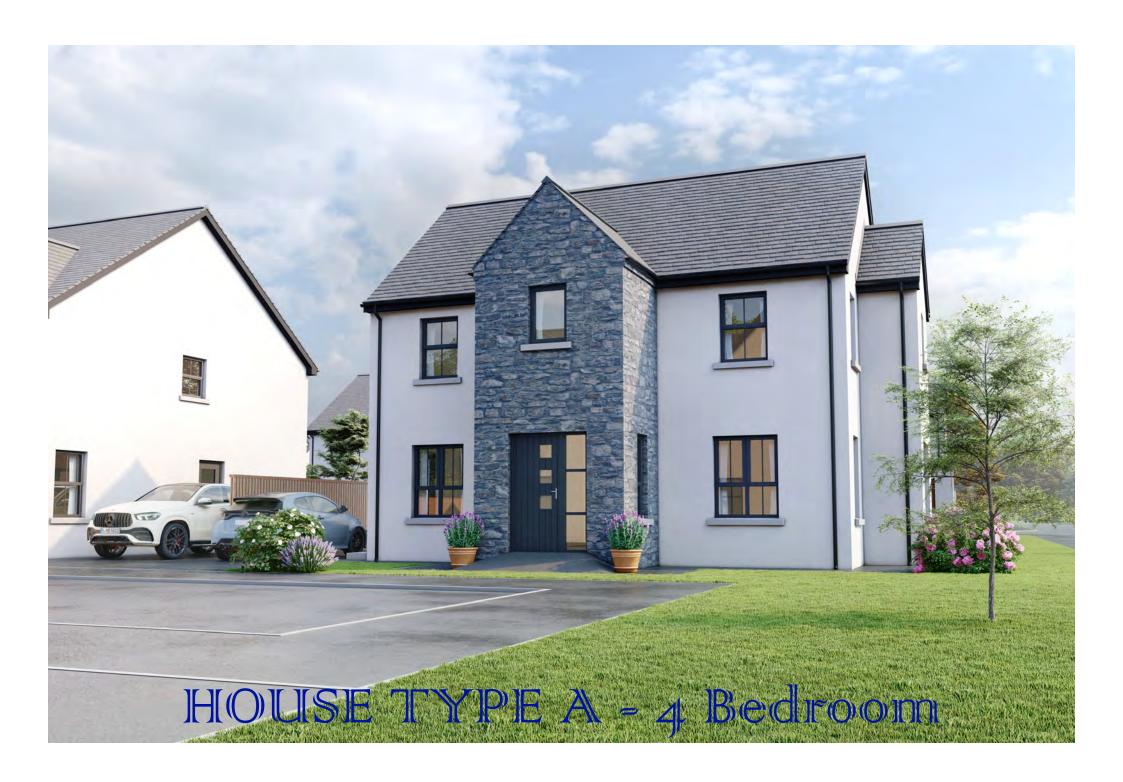

n-suite and WC
- Carpets to bedrooms, stairs & landing
- Laminate floor or carpet to lounge

#### Kitchen

- A choice of high quality soft closing kitchen units, worktops and handles from our customised showroom.
- Integrated appliances to include ceramic hob, electric oven, extractor fan, 70/30fridge/freezer & fully integrated dishwasher.
- Concealed under lighting to kitchen units
- Recessed LED down lighters to ceilings

#### Utility

 A choice of high quality doorwith choice of unit, worktop and handle from our customised showroom

### Bathroom, En-suite & WC

- High quality contemporary white sanitary ware with chrome fittings
- Separate shower pod enclosure with high and low level large shower heads
- Chrome towel radiators in bathroom and en suite

\*Images for illustration only\*



# HOUSE TYPE A = 4 Bedroom







# HOUSE TYPE B = 3 Bedroom







# HOUSE TYPE C = 3 Bedroom







# HOUSE TYPE D = 4 Bedroom







# HOUSE TYPE E = 3 Bedroom