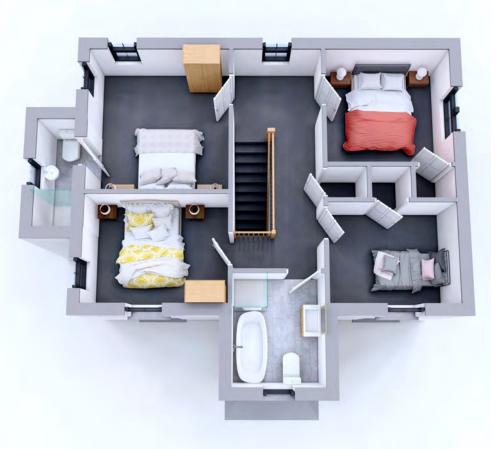

ooms, stairs & landing
- Laminate floor or carpet to lounge

#### Kitchen

- A choice of high quality soft closing kitchen units, worktops and handles from our customised showroom.
- Integrated appliances to include ceramic hob, electric oven, extractor fan, 70/30fridge/freezer & fully integrated dishwasher.
- Concealed under lighting to kitchen units
- Recessed LED down lighters to ceilings

#### Utility

 A choice of high quality doorwith choice of unit, worktop and handle from our customised showroom

### Bathroom, En-suite & WC

- High quality contemporary white sanitary ware with chrome fittings
- Separate shower pod enclosure with high and low level large shower heads
- Chrome towel radiators in bathroom and en suite

\*Images for illustration only\*



# HOUSE TYPE A = 4 Bedroom







# HOUSE TYPE B = 3 Bedroom







# HOUSE TYPE C = 3 Bedroom







# HOUSE TYPE D = 4 Bedroom







# HOUSE TYPE E = 3 Bedroom