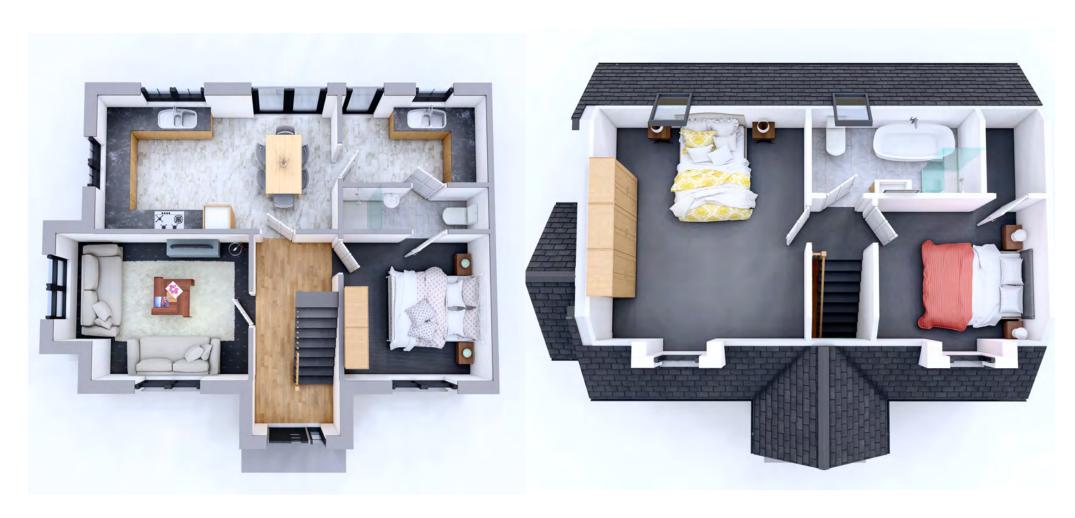

tops and handles from our customised showroom.
- Integrated appliances to include ceramic hob, electric oven, extractor fan, 70/30fridge/freezer & fully integrated dishwasher.
- Concealed under lighting to kitchen units
- Recessed LED down lighters to ceilings

#### Utility

 A choice of high quality doorwith choice of unit, worktop and handle from our customised showroom

### Bathroom, En-suite & WC

- High quality contemporary white sanitary ware with chrome fittings
- Separate shower pod enclosure with high and low level large shower heads
- Chrome towel radiators in bathroom and en suite

\*Images for illustration only\*



# HOUSE TYPE A = 4 Bedroom







# HOUSE TYPE B = 3 Bedroom







# HOUSE TYPE C = 3 Bedroom







# HOUSE TYPE D = 4 Bedroom







# HOUSE TYPE E = 3 Bedroom