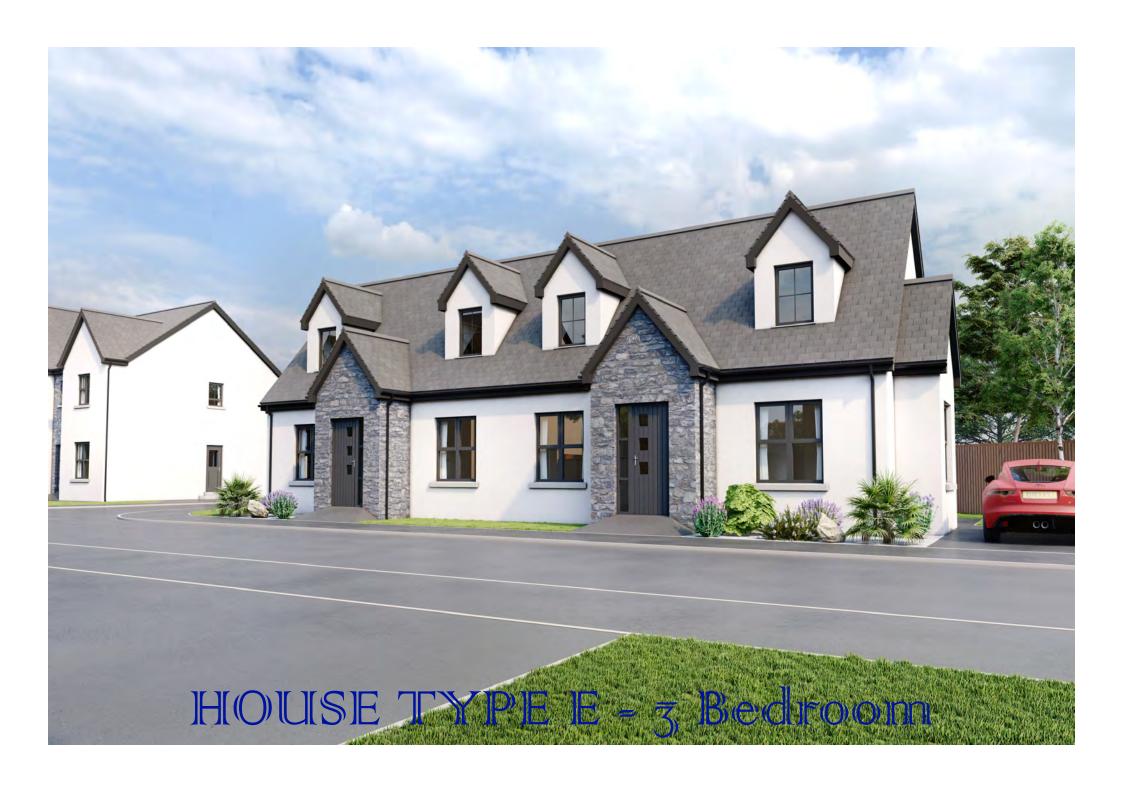

ft closing kitchen units, worktops and handles from our customised showroom.
- Integrated appliances to include ceramic hob, electric oven, extractor fan, 70/30fridge/freezer & fully integrated dishwasher.
- Concealed under lighting to kitchen units
- Recessed LED down lighters to ceilings

#### Utility

 A choice of high quality doorwith choice of unit, worktop and handle from our customised showroom

### Bathroom, En-suite & WC

- High quality contemporary white sanitary ware with chrome fittings
- Separate shower pod enclosure with high and low level large shower heads
- Chrome towel radiators in bathroom and en suite

\*Images for illustration only\*



# HOUSE TYPE A = 4 Bedroom







# HOUSE TYPE B = 3 Bedroom







# HOUSE TYPE C = 3 Bedroom







# HOUSE TYPE D = 4 Bedroom







# HOUSE TYPE E = 3 Bedroom