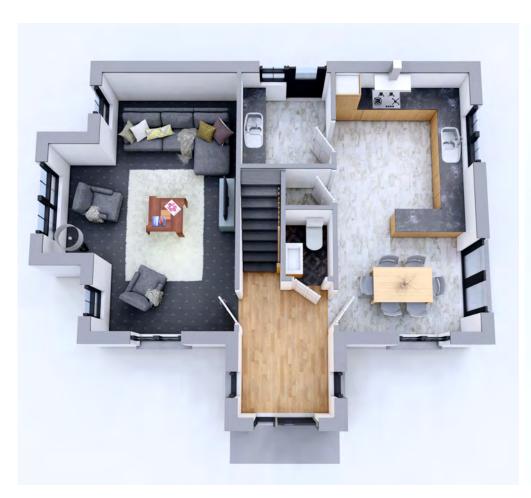

drooms, stairs & landing
- Laminate floor or carpet to lounge

#### Kitchen

- A choice of high quality soft closing kitchen units, worktops and handles from our customised showroom.
- Integrated appliances to include ceramic hob, electric oven, extractor fan, 70/30fridge/freezer & fully integrated dishwasher.
- Concealed under lighting to kitchen units
- Recessed LED down lighters to ceilings

#### Utility

 A choice of high quality doorwith choice of unit, worktop and handle from our customised showroom

### Bathroom, En-suite & WC

- High quality contemporary white sanitary ware with chrome fittings
- Separate shower pod enclosure with high and low level large shower heads
- Chrome towel radiators in bathroom and en suite

\*Images for illustration only\*



# HOUSE TYPE A = 4 Bedroom







# HOUSE TYPE B = 3 Bedroom







# HOUSE TYPE C = 3 Bedroom







# HOUSE TYPE D = 4 Bedroom







# HOUSE TYPE E = 3 Bedroom