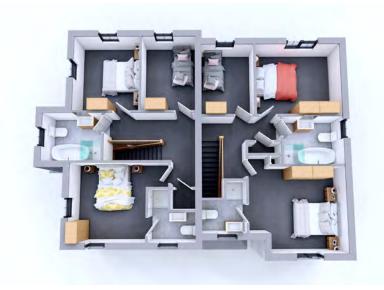

floor or carpet to lounge

#### Kitchen

- A choice of high quality soft closing kitchen units, worktops and handles from our customised showroom.
- Integrated appliances to include ceramic hob, electric oven, extractor fan, 70/30fridge/freezer & fully integrated dishwasher.
- Concealed under lighting to kitchen units
- Recessed LED down lighters to ceilings

#### Utility

 A choice of high quality doorwith choice of unit, worktop and handle from our customised showroom

### Bathroom, En-suite & WC

- High quality contemporary white sanitary ware with chrome fittings
- Separate shower pod enclosure with high and low level large shower heads
- Chrome towel radiators in bathroom and en suite

\*Images for illustration only\*



# HOUSE TYPE A = 4 Bedroom







# HOUSE TYPE B = 3 Bedroom







# HOUSE TYPE C = 3 Bedroom







# HOUSE TYPE D = 4 Bedroom







# HOUSE TYPE E = 3 Bedroom