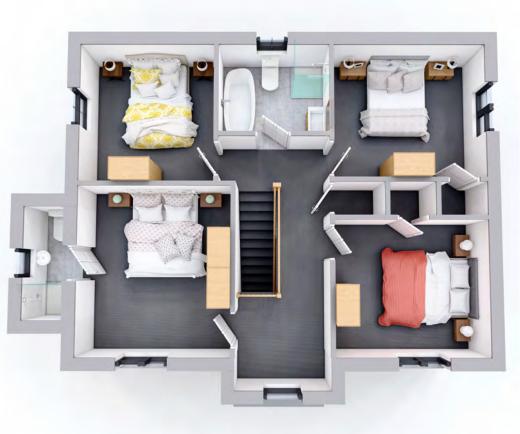

soft closing kitchen units, worktops and handles from our customised showroom.
- Integrated appliances to include ceramic hob, electric oven, extractor fan, 70/30fridge/freezer & fully integrated dishwasher.
- Concealed under lighting to kitchen units
- Recessed LED down lighters to ceilings

#### Utility

 A choice of high quality doorwith choice of unit, worktop and handle from our customised showroom

### Bathroom, En-suite & WC

- High quality contemporary white sanitary ware with chrome fittings
- Separate shower pod enclosure with high and low level large shower heads
- Chrome towel radiators in bathroom and en suite

\*Images for illustration only\*



# HOUSE TYPE A = 4 Bedroom







# HOUSE TYPE B = 3 Bedroom







# HOUSE TYPE C = 3 Bedroom







# HOUSE TYPE D = 4 Bedroom







# HOUSE TYPE E = 3 Bedroom